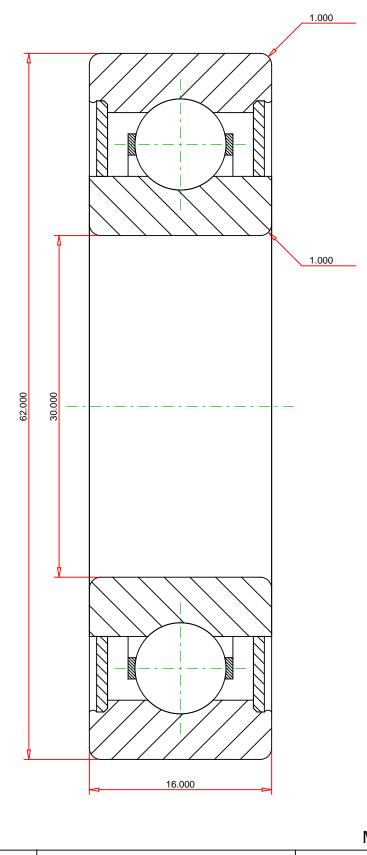

## <u>Specifications</u> | <u>Dimensions</u> | <u>Basic Load Ratings</u> | <u>Factors</u>

| Specifications – |            |               |  |
|------------------|------------|---------------|--|
| Cle              | arance     | C0 (Normal)   |  |
| Вог              | re Size d  | 30.000 mm     |  |
| Fea              | tures      | Contact Seals |  |
| Bea              | aring Type | Standard DGBB |  |
|                  | ight       | 0.2 Kg        |  |
|                  |            |               |  |

| Dimensions          |           | - |
|---------------------|-----------|---|
| Outside Diameter D  | 62.000 mm |   |
| utside Ring Width B | 16.000 mm |   |

| Radius Rs min | 1.000 mm |
|---------------|----------|
|---------------|----------|